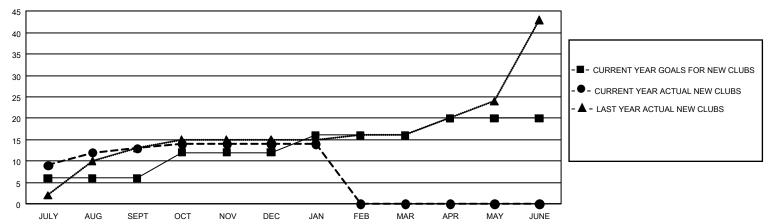

## GOALS AND ACTUAL NEW CLUBS CUMULATIVE

## **GMT MONTHLY MEMBERSHIP PROGRESS REPORT**

Multiple District 3232

Results as of: 1/31/2020

CMT CA 6

| GWT. OF LIN           |               |           |               |  |  |  |  |  |
|-----------------------|---------------|-----------|---------------|--|--|--|--|--|
| Clubs                 |               |           |               |  |  |  |  |  |
| RESULTS FOR 2019-2020 |               |           |               |  |  |  |  |  |
| QUARTER               | NEW CLUB GOAL | NEW CLUBS | DROPPED CLUBS |  |  |  |  |  |
| JULY/AUG/SEPT         | 18            | 13        | 2             |  |  |  |  |  |
| OCT/NOV/DEC           | 18            | 1         | 30            |  |  |  |  |  |
| JAN/FEB/MAR           | 12            | 0         | 0             |  |  |  |  |  |
| APR/MAY/JUNE          | 12            | 0         | 0             |  |  |  |  |  |