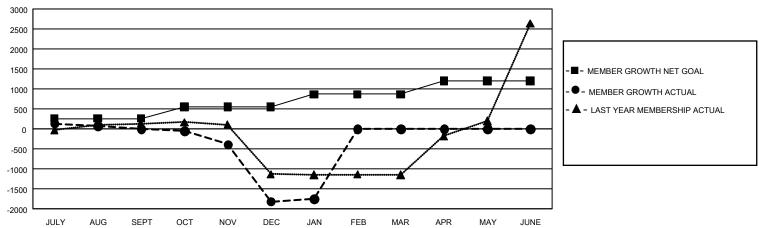

## GOALS AND ACTUAL MEMBERS CUMULATIVE

| DROPPED CLUBS: 32 |       | 132 CLUBS OF 360 ADDED 1 OR MORE<br>NEW MEMBERS | GENDER DISTRIBUTION  MALE 11,083 (63.33%) |                  |        |
|-------------------|-------|-------------------------------------------------|-------------------------------------------|------------------|--------|
| DROPPED MEMBERS   |       |                                                 | FEMALE                                    | 6,417 (36.67%)   |        |
| DECEASED          | 20    | CLICK HERE FOR CUMULATIVE                       | TOTAL FAMILY UNIT MEMBERS                 |                  | 12,667 |
| CLUB CANCELLED    | 1,009 | MEMBERSHIP DATA                                 |                                           | 2 22/4/20 1141 5 | 0.007  |
| OTHER             | 1,613 |                                                 | FAMILY MEMBERS                            | S PAYING HALF    | 8,837  |
| TOTAL             | 2,642 |                                                 | 0000                                      |                  |        |

| Members               |                      |                         |                                                    |  |  |  |  |  |  |
|-----------------------|----------------------|-------------------------|----------------------------------------------------|--|--|--|--|--|--|
| RESULTS FOR 2019-2020 |                      |                         |                                                    |  |  |  |  |  |  |
| QUARTER MEMBE         | R GROWTH NET<br>GOAL | MEMBER GROWTH<br>ACTUAL | DROPPED<br>MEMBERS ACTUAI<br>(including transfers) |  |  |  |  |  |  |
| JULY/AUG/SEPT         | 795                  | 513                     | 461                                                |  |  |  |  |  |  |
| OCT/NOV/DEC           | 855                  | 709                     | 2,065                                              |  |  |  |  |  |  |
| JAN/FEB/MAR           | 960                  | 291                     | 116                                                |  |  |  |  |  |  |
| APR/MAY/JUNE          | 990                  | 0                       | 0                                                  |  |  |  |  |  |  |